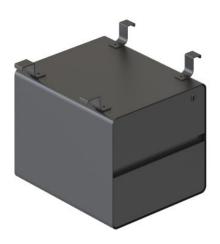

## Two Drawer Hanging Pedestal - For Deluxe Profile, Loop and Eternity

## **SPECIFICATIONS**

| Specification                                | Details                                                                                                                                                                                                                                                                                |
|----------------------------------------------|----------------------------------------------------------------------------------------------------------------------------------------------------------------------------------------------------------------------------------------------------------------------------------------|
| Dimensions (mm)                              | 350h x 400w x 480d                                                                                                                                                                                                                                                                     |
| Compatibility (Workstations sold separately) | Compatible with Deluxe Infinity workstation range. Inclusive but not limited to;  Deluxe Infinity Profile Leg Single Sided Desk with Screen - One Person Deluxe Infinity Loop Leg Corner Pod with Screens - Four Person Deluxe Infinity 120 Degree Eternity Leg Workstation - 3 Person |
| Materials                                    | Steel carcass, eco-friendly melamine                                                                                                                                                                                                                                                   |
| Colours                                      | Available in:??  Black Melamine with Black P/C  Natural Oak with Black P/C  Natural White with White P/C                                                                                                                                                                               |

Durable steel carcass for long-lasting use
Eco-friendly melamine finish in various colours
Sleek and modern design for professional environments