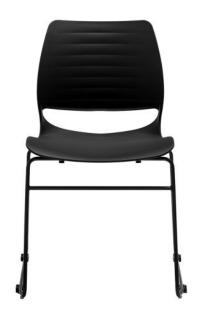

## **Vivid Chair**

## **SPECIFICATIONS**

| Specification   | Details                                                                                                               |
|-----------------|-----------------------------------------------------------------------------------------------------------------------|
| Dimensions (mm) | 820 h x 455w x 510d (Overall)?? Seat Height: 460, Seat Width: 455, Seat Depth: 470, Back Height: 390, Back Width: 410 |
| Materials       | Polypropylene Seat Shell with a Powder-Coated Solid Steel Sled Base                                                   |
| Colours         | Available in Black & White                                                                                            |

## **FEATURES**

Slimline, modern design ideal for conferences or visitor areas Strong polypropylene seat shell for durability Powder-coated solid steel sled base for stability Nylon glides for smooth movement on various surfaces