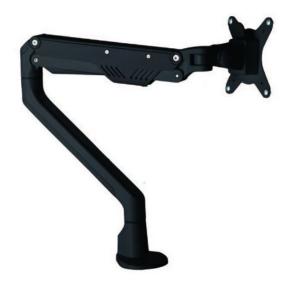

## **Elevate Gas Operated Single Monitor Arm**

## **SPECIFICATIONS**

| Specification   | Details                                 |
|-----------------|-----------------------------------------|
|                 | 500h x 75w x 542d                       |
| Dimensions (mm) | 360?? portrait and landscape adjustment |
| Materials       | Gas operated monitor arm                |
|                 | Clap only fix kit included              |
| Colours         | Available in Black or White             |

## **FEATURES**

Gas-operated mechanism for easy monitor positioning 360-degree rotation for portrait or landscape orientation Compatible with monitors up to 24 inches Clamp-only mount for secure attachment Sleek design available in Black or White