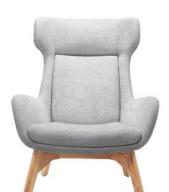

## Calypso Wing Back Lounge Chair

## **SPECIFICATIONS**

| Specification             | Details                                                  |
|---------------------------|----------------------------------------------------------|
| Dimensions (mm)           | Overall: 1080h x 800w x 800d                             |
|                           | Back height: 660, Seat height: 420, Seat width: 535      |
| Materials                 | Timber 4-leg base with anti-scratch treatment            |
|                           | High-quality foam                                        |
|                           | Polyester fabric upholstery                              |
| Active Load Capacity (kg) | 150                                                      |
| Colours                   | Available in White Ashwood timber with Light Grey Fabric |

## **FEATURES**

High wingback design for a modern aesthetic and support
Durable Light Grey fabric upholstery for long-lasting use
Solid White Ashwood timber legs with anti-scratch treatment
Generous cushioning for comfort in lounge or reception spaces
Perfect for solo relaxation or collaborative seating arrangements