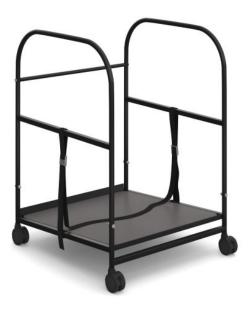

## **Stack and Store Trolley**

WARRANTY

SKU: TRO101

## **SPECIFICATIONS**

| Specification                                | Details                                                                                                                                                                                                                   |
|----------------------------------------------|---------------------------------------------------------------------------------------------------------------------------------------------------------------------------------------------------------------------------|
| Dimensions (mm)                              | Overall Dimensions: ??910h x 610w x 650d<br>Platform Dimension: 565w x 625d                                                                                                                                               |
| Frame Material                               | Powder-coated steel frame<br>Angled Melamine platform base??                                                                                                                                                              |
| Type of Castors                              | Heavy Duty Lockable Castors                                                                                                                                                                                               |
| Recommended Stack Limits<br>(Stack Quantity) | To accommodate standard door widths/heights, by chair style:<br>Dynami Student Chairs x 11 per stack<br>Stakka Linking Chairs X 14 per stack<br>Snug Student Chairs X 15 per stack<br>Dynami Stacker Stool X 25 per stack |