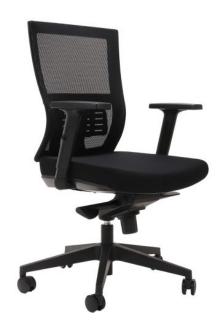

## **Cascade Medium Back Mesh Chair**

## **SPECIFICATIONS**

| Specification         | Details                              |
|-----------------------|--------------------------------------|
|                       | Back Height: 535mm                   |
| Chair Dimensions (mm) | Back Width: 380mm                    |
|                       | Seat Width: 510mm                    |
|                       | Seat Depth: 520mm                    |
|                       | Seat Height: 500mm - 600mm           |
|                       | Overall Height: 1015mm - 1115mm      |
|                       | Overall Width: 625mm                 |
|                       | Overall Depth: 625mm                 |
|                       | Mesh back                            |
| Ergo Features         | Synchro mechanism gas lift           |
|                       | Back rest and seat pan tilt          |
|                       | Adjustable lumbar support            |
|                       | Includes removable adjustable arms   |
|                       | Black mesh back rest                 |
| Colour                | Black upholstered fabric seat pan    |
|                       | 5-Star Black nylon base with castors |

| Durable construction and synchro mechanism gas lift for smooth adjustments |
|----------------------------------------------------------------------------|
|                                                                            |
|                                                                            |
|                                                                            |
|                                                                            |
|                                                                            |
|                                                                            |
|                                                                            |
|                                                                            |
|                                                                            |
|                                                                            |
|                                                                            |
|                                                                            |
|                                                                            |
|                                                                            |
|                                                                            |
|                                                                            |
|                                                                            |
|                                                                            |
|                                                                            |
|                                                                            |
|                                                                            |
|                                                                            |
|                                                                            |
|                                                                            |
|                                                                            |
|                                                                            |
|                                                                            |
|                                                                            |