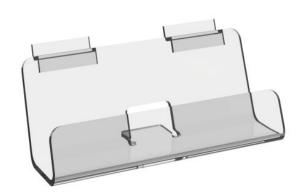

## **SPECIFICATIONS**

| Specifications | Details                                                                         |
|----------------|---------------------------------------------------------------------------------|
|                | Available in two sizes;                                                         |
| Dimensions     | 75h x 200w x 55d                                                                |
| (mm)           | 75h x 550w x 55d                                                                |
|                | Perfect fit for books up to 30mm thick                                          |
| Materials      | Manufactured from 4.5mm clear aircraft grade acrylic                            |
|                | Re-enforced slatwall clips                                                      |
|                | Screw holes at the top for wall mounting                                        |
| Compatibility  | Specifically engineered for Slatwall shelves, including the Marvel Library Unit |
|                | Range:                                                                          |
|                | - Marvel Library Mobile Double Shelf Unit with Slatwall                         |
|                | - Marvel Library Double Shelf Unit with Slatwall                                |
|                | - Marvel Library Single Shelf Unit with Slatwall                                |
| Colour         | Clear acrylic                                                                   |

## **FEATURES**

Equipped with reinforced slatwall clips for quick and secure attachment

Contact your local BFX Consultant, click here or scan to view colours & options >