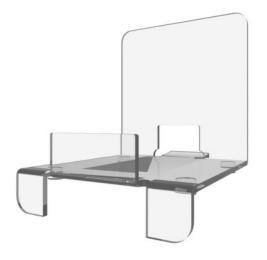

## **SPECIFICATIONS**

| Specifications  | Details                                                            |
|-----------------|--------------------------------------------------------------------|
| Dimensions (mm) | Available in two sizes;                                            |
|                 | Standard: 150h x 150w x 150d                                       |
|                 | Deep: 150h x 150w x 210d                                           |
| Materials       | Manufactured from 4.5mm aircraft-grade acrylic                     |
|                 | 4 x anti-slip clear rubber button feet                             |
| Compatibility   | Enhances book display options for Marvel Library Range, including: |
|                 | - Marvel Library Double Unit Corner Bookcase                       |
|                 | - Marvel Library Double Unit Wedge Bookcase                        |
|                 | - Marvel Library Mobile Double Shelf Unit                          |
|                 | - Marvel Library Double Shelf Unit                                 |
|                 | - Marvel Library Single Shelf Unit                                 |
| Colour          | Clear acrylic                                                      |

## **FEATURES**

Available in Standard and Deep styles to complement Marvel Library Units Perfect for displaying book series, DVDs, or multiple books by the same author

Contact your local BFX Consultant, click here or scan to view colours & options >