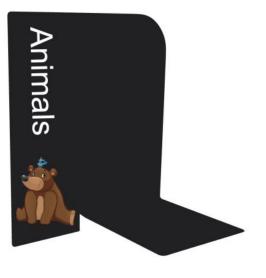

## SPECIFICATIONS

| Specifications  | Details                                                                              |
|-----------------|--------------------------------------------------------------------------------------|
| Dimensions (mm) | 245h x 230w x 95d                                                                    |
| Materials       | 100% recycled, non-toxic and safe polypropylene                                      |
|                 | Set of 15 Dividers:                                                                  |
| Section Divider | Animals, Arts and Crafts, Biographies, Dinosaurs, Food, History, Human Body,         |
| Labels??        | Insects, Literature, Math, Music, Religion, Science, Sport, and Technology. Contact  |
|                 | your local BFX Sales Consultants to tailor text or icons to your exact needs.        |
| Compatibility   | Designed to integrate seamlessly with library shelving, including Marvel Library     |
|                 | Units:                                                                               |
|                 | -??Marvel Library Mobile Double Shelf Unit                                           |
|                 | -??Marvel Library Double Shelf Unit                                                  |
|                 | -??Marvel Library Single Shelf Unit                                                  |
| Colour          | Black poly divider with high-quality print direct to the surface - letters and full- |
|                 | colour visual icons printed on both sides.                                           |

## **FEATURES**

Set of 15 L-shaped dividers. each self-supporting for easy adjustment as junior collections grow

Contact your local BFX Consultant, click here or scan to view colours & options >