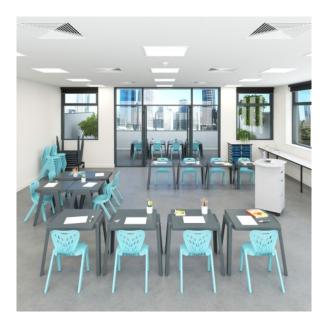

## **CONTRACTS**

SKU: CLASS-PACK6

#### **SPECIFICATIONS**

| Specifications          | Details                                                      |
|-------------------------|--------------------------------------------------------------|
| Package Inclusions (mm) | 30 x Explorer Stacking Tables                                |
|                         | Size 2 - 650h x 600w x 600d                                  |
|                         | 30 x Dynami Student Chairs??                                 |
|                         | Size 2 - 400 Seat Height / 710h x 425w x 455d                |
|                         |                                                              |
|                         | 2 x Explorer Stacking Table Trolleys                         |
|                         | 220h x 810w x 620d                                           |
|                         | Each Trolley with 15x Size 2 Tables High: Overall is 1935h x |
|                         | 810w x 620d                                                  |
|                         |                                                              |
| Classroom Capacity      | 30 Students                                                  |
|                         | Upper Primary - Years 4 to 6                                 |
| Colours                 | Explorer Stacking Table - Charcoal Poly                      |
|                         | Dynami Student Chair - Available in various stocked colours  |
|                         | from the Dynami Range.                                       |

#### **FEATURES**

Perfect for Years 4 to 6: Ensures age-appropriate, well-sized furniture Indoor and outdoor use: Offers flexible learning environments 30 x Explorer Stacking Tables: Ideal for diverse educational activities 30 x Dynami Student Chairs - Size 2: Lightweight and stackable Includes 2 Explorer Stacking Table Trolleys: Easy relocation and stacking of tables