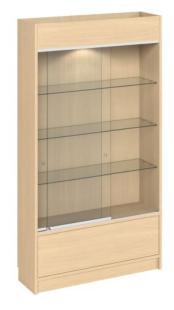

## **SPECIFICATIONS**

| Specification           | Details                                                                           |
|-------------------------|-----------------------------------------------------------------------------------|
| Overall Dimensions (mm) | 2100h x 1150w x 350d                                                              |
| Drawer Dimensions (mm)  | Overall - 320h x 1100w x 350d; Compartments - 2 x 490w x 270d                     |
| Carcass                 | 25mm thick E0 board                                                               |
| Adjustable Shelves      | 4 x 10mm clear toughened glass shelves with polished edges                        |
| Doors                   | 2x 6mm toughened glass sliding doors with finger slots and lock                   |
| Lighting                | Energy-efficient Plug and Play Atom LED light - Natural White                     |
| Rear Cut-Out            | 100 x 20mm at the rear for skirting allows the cabinet to sit flush to wall       |
| Colours                 | Choose from a wide range of BFX Board options                                     |
| Options                 | Optional Mirror - 4mm Vinyl backed mirror with polished edges to prevent moisture |

## **FEATURES**

Push-to-open drawer for additional storage

Contact your local BFX Consultant, click here or scan to view colours & options >