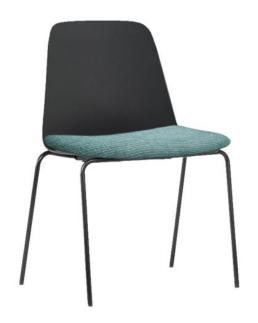

# Lola 4 Leg Chair - Plastic Shell with Seat Pad

## **SPECIFICATIONS**

| Overall Dimensions (mm) | 820h x 520w x 460d                                       |
|-------------------------|----------------------------------------------------------|
| Leg Dimensions          | Width: 515mm, Depth: 460mm, Height: 440mm                |
| Back Dimensions         | Width Top: 380mm, Width Bottom: 500mm, Height: 410mm     |
| Seat Dimensions         | Width: 520mm, Depth: 430mm, Height (Top to Floor): 820mm |
| Colours                 | Available in Plastic Shell colour options as shown       |
| Frame                   | Black Powdercoated Steel Frame                           |
| Stackable               | Stacks up to eight (8) chairs high                       |
| Active Load Capacity    | 140kg                                                    |
| Seat Pad                | Seat Pad offered in various colours, as shown.           |

### **FEATURES**

Fabric seat pads available in a variety of colours Seat Pad provides extra comfort for extended seating periods Ideal for training, conference, classroom, and cafeteria settings 140kg load capacity