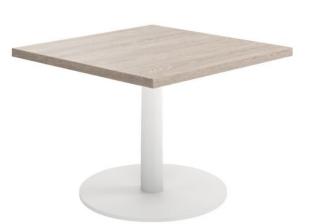

# **Disc Base Square Coffee Table**

# **SPECIFICATIONS**

| Dimensions (mm)  | 455h x 600w x 600d - 400dia Base                       |
|------------------|--------------------------------------------------------|
| Tabletop         | 25mm thick E0 board                                    |
| Tabletop Colours | A wide range of Made to Order board options, as shown. |
| Frame Colours    | Choose from Black, Stainless Steel, White or Brass     |

### **FEATURES**

Square tabletop enhances room layout flexibility

Robust disc base provides superior stability and durability

Extensive range of colour options for the base and tabletop to complement any interior design

Single-column base maximises space

Ideal for reception areas, breakout areas, staff lounges, and meeting spaces