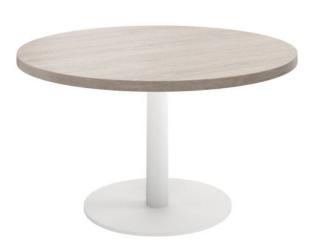

## **Disc Base Round Coffee Table**

## **SPECIFICATIONS**

| Dimensions (mm)  | 455h x 600w x 600d - 400dia Base                       |
|------------------|--------------------------------------------------------|
| Tabletop         | 25mm thick E0 board                                    |
| Tabletop Colours | A wide range of Made to Order board options, as shown. |
| Frame Colours    | Choose from Black, Stainless Steel, White or Brass     |

## **FEATURES**

Sturdy disc base ensures stability and durability
Available in a wide range of base and tabletop colours
Easy-to-clean surfaces, ideal for busy areas
Single-column base optimises space in high-traffic settings