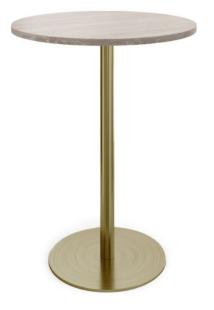

# Disc Base Round High Table

## **SPECIFICATIONS**

| Dimensions (mm)  | 1075h x 750dia Top - 450dia Base                       |
|------------------|--------------------------------------------------------|
|                  | 1075h x 900dia Top - 720dia Base                       |
| Tabletop         | 25mm thick E0 board                                    |
| Tabletop Colours | A wide range of Made to Order board options, as shown. |
| Frame Colours    | Choose from Black, Stainless Steel, White or Brass     |

## **FEATURES**

Weighted steel circular base for strength and stability Lightweight design for easy portability Single-column base supports comfortable seating for four to six Durable 25mm tops to guarantee quality Easy to clean and designed for high-traffic use