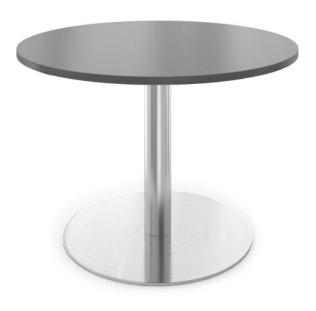

# **Disc Base Round Meeting Table**

# **SPECIFICATIONS**

| Dimensions (mm)  | Table Height - 755mm                                                 |
|------------------|----------------------------------------------------------------------|
|                  | Top Diameter Options - 600mm, 900mm, 1050mm, 1200mm, 1500mm, 1800mm  |
|                  | Base Diameter Options - 450mm, 900mm, 1050mm, 1200mm, 1500mm, 1800mm |
|                  | Available in select configurations.                                  |
| Tabletop         | 25mm thick E0 board                                                  |
| Tabletop Colours | A wide range of Made to Order board options, as shown.               |
| Frame Colours    | Choose from Black, Stainless Steel, White or Brass                   |

#### **FEATURES**

A sturdy disc base ensures stability and longevity Space-efficient round shape promotes collaboration Accommodates 6-8 people comfortably Easy to clean and maintain surface Lightweight and easy to move around the space