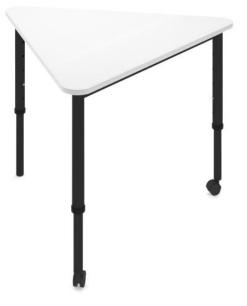

# **Cush-N Triangle Table - Adjustable Height**

## **SPECIFICATIONS**

| Specification | Details                                                                             |
|---------------|-------------------------------------------------------------------------------------|
| Size (mm)     | 520-760H x 800/800W x 800D                                                          |
| Colours       | Available in a wide range of custom E0 board colours. Choose from BFX's Board Range |
|               | options as shown.                                                                   |

# **FEATURES**

Ideal for classrooms, libraries, collaborative zones, and staff rooms Adjustable or fixed heights to suit Cush-N Mid and High Back Lounges Tabletops offered in wide range of board colour options Lightweight construction makes reconfiguration simple and efficient