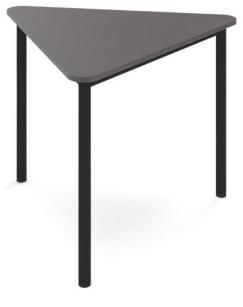

# Cush-N Triangle Table - 720mm Fixed Height

# **SPECIFICATIONS**

| Specification | Details                                                                         |
|---------------|---------------------------------------------------------------------------------|
| Size (mm)     | 720h x 800/800W x 800D                                                          |
| Colours       | Available in a wide range of custom E0 board colours. Choose from the BFX Board |
|               | Range options as shown.                                                         |

# **FEATURES**

Fixed 720mm height aligns with Cush-N Mid Back Lounges
Ideal for classrooms, libraries, collaborative zones, and staff rooms
Lightweight construction supports easy movement and setup
Tabletop made from E0 board for safer indoor air quality
Available in a wide range of Made to Order colours from the BFX Board Range