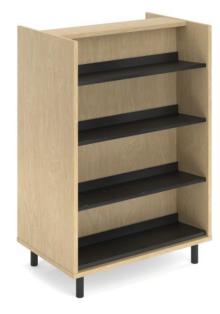

### **SPECIFICATIONS**

| Specification       | Details                                                                         |
|---------------------|---------------------------------------------------------------------------------|
|                     | Marvel Units are available in three sizes:                                      |
| Dimensions (mm)     | - 1330h x 910w x 375d                                                           |
|                     | - 1630h x 910w x 375d                                                           |
| Shelf (mm)          | 50h x 850w x 255d - 1.2mm Black Textured Powdercoat Shelf                       |
|                     | 25mm E0 Melamine Board                                                          |
| Materials           | 4 x 130mm Black Powdercoat Steel Feet                                           |
|                     | Heavy-duty Shelf Lugs (6 supplied with each Shelf)                              |
| Book Capacity Per   | Total Storage Capacity - 0.8 linear metres                                      |
| Shelf (Approximate) | 5-6 Covers-on-Display or 40 Spines-On-Display                                   |
|                     | 1330h and 1630h are stocked in Raw Birch Ply E0 board or made-to-order (20      |
| Board Colour        | minimum order quantity per colour) with an applicable delivery lead time in     |
| Options             | Zincworks, New Graphite, Polar White, and Portsea E0 Board. All three Units are |
|                     | available in a wide range of BFX Board options.                                 |
|                     | Accessories include;                                                            |
|                     | Marvel Perspex Browser Adaptor                                                  |
|                     | Marvel Reversible Extra Shelf                                                   |

#### **FEATURES**

Dual-sided access maximises storage while minimising floor space
Adjustable, reversible shelves for versatile display options
Available in static and mobile versions, each in three heights: 900mm, 1330mm and 1630mm
Optional accessories available, including Perspex Browser Adaptor, Shelf Dividers and extra Reversible Shelves
Pair with Marvel Wedge or Corner Bookcases to your library's functionality and aesthetic (excludes 900H Unit)