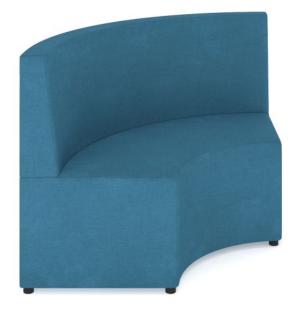

# **Cush-N Curve 2 Seat Lounge**

# **SPECIFICATIONS**

| Specification | Details                                                                                                                                                                                                                                                                       |
|---------------|-------------------------------------------------------------------------------------------------------------------------------------------------------------------------------------------------------------------------------------------------------------------------------|
|               | Offered in High Back and Mid Back Lounges in two sizes;                                                                                                                                                                                                                       |
| Dimensions    | Mid Back - 720h x 1072w x 600d                                                                                                                                                                                                                                                |
| (mm)          | High Back -900h x 1072w x 600d                                                                                                                                                                                                                                                |
|               | Seat Height - 450                                                                                                                                                                                                                                                             |
| Materials     | Quality foam Strong timber frame Lightweight with glides for easy movement                                                                                                                                                                                                    |
| Colours       | Available in BFX???s Select Fabric Whale and Exclusive ???fabric feel??? Vinyl in Leura Blue and Yarra Green. Also, custom-made in a wide range of fabric and vinyl finishes to order, please contact your local BFX Sales Consultant to discuss your individual preferences. |

# **FEATURES**

New and improved design for classrooms, collaborative zones, libraries, and staff rooms ?? Available in two back heights: 720mm (Mid Back) or 900mm (High Back) ??

Contact your local BFX Consultant, click here or scan to view colours & options >