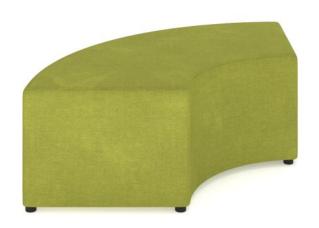

# **Cush-N Curve 2 Seater Ottoman**

## **SPECIFICATIONS**

| Specification | Details                                                     |
|---------------|-------------------------------------------------------------|
| Dimensions    | Overall - 450h x 1075/1420w x 450d                          |
| (mm)          | Seat Height - 450                                           |
|               | Quality foam                                                |
|               | Strong timber frame                                         |
|               | Lightweight with glides for easy movement                   |
| Colours       | Clearance in selected finishes as shown, while stocks last. |

#### **FEATURES**

New and improved design for classrooms, collaborative zones, and libraries ?? Superior quality foam and angled back provide maximum comfort ?? Lightweight with glides for easy movement ?? Available in various shapes to create flexible configurations ?? Can be paired with Cush-N Tables or used as a stand-alone piece ??