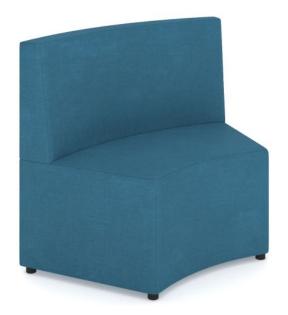

# **Cush-N Curve 1.5 Seat Lounge**

# **SPECIFICATIONS**

| Specification | Details                                                                                 |
|---------------|-----------------------------------------------------------------------------------------|
|               | Two Lounge sizes available;                                                             |
| Dimensions    | High Back - 720h x 1072w x 600d                                                         |
| (mm)          | High Back - 900h x 1072w x 600d                                                         |
|               | Seat Height - 450                                                                       |
| Materials     | Superior quality foam                                                                   |
|               | Strong timber frame                                                                     |
|               | Fitted with glides for easy movement                                                    |
| Colours       | Available in BFX???s Select Fabric Whale and Exclusive ???fabric feel??? Vinyl in Leura |
|               | Blue and Yarra Green. Also, custom made in a wide range of fabric and vinyl finishes    |
|               | by order, please contact your local BFX Sales Consultant to discuss your individual     |
|               | preferences.                                                                            |

# **FEATURES**

Ideal for learning spaces, classrooms, libraries and collaborative zones New and improved design??

Reliable and comfortable educational soft seating

Superior quality foam and analed back ensure maximum comfort??