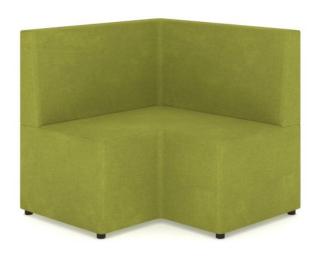

## **Cush-N Corner 2 Seater Lounge**

CONTRACTS

WARRANTY

## SPECIFICATIONS

SKU: CSHNC2

| [               |                                                                         |
|-----------------|-------------------------------------------------------------------------|
| Specification   | Details                                                                 |
| Dimensions (mm) | Offered in High Back and Mid Back Lounges in two sizes;                 |
|                 | Mid Back - 720h x 975/975w x 600d                                       |
|                 | High Back - 900h x 975/975w x 600d                                      |
|                 | Seat Height - 450                                                       |
| Materials       | High-quality foam                                                       |
|                 | Strong timber frame                                                     |
|                 | Fitted with glides for easy movement                                    |
| Colours         | Perfect to use with any height adjustable workstation when standing.    |
|                 | Designed to refresh and regain focus to enhance workplace productivity. |

## FEATURES

New and improved design for classrooms, collaborative zones, libraries and staff rooms Cush-N Collection comes in Corner, Straight, Curved, Lounges and Ottomans to create different configurations?? Reliable and comfortable educational soft seating Lightweight and comes with glides for easy moveability