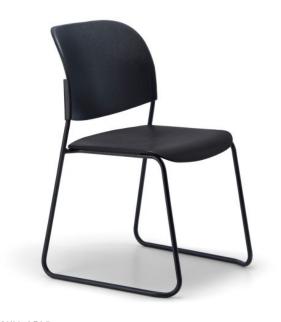

## Lumen Stacking Chair

WARRANTY

SKU: ADVL

## **SPECIFICATIONS**

|                              | <u> </u>                                                                                                         |
|------------------------------|------------------------------------------------------------------------------------------------------------------|
| Specification                | Details                                                                                                          |
| Overall Dimensions<br>(mm)   | 788h x 520w x 570d                                                                                               |
| Back Dimensions              | Width (Middle): 467, Height: 390                                                                                 |
| Seat Dimensions              | Width: 457, Depth: 432, Height: 438                                                                              |
| Stackable Design             | Easy to stack - stackable up to 12 high on the floor, up to 30 chairs per trolley                                |
| Colours                      | Available in polypropylene (PP) chair shell colour options as shown with black powder coat steel sled base.      |
| Materials                    | Glide feet are attached to the underside of the frame to protect the flooring and the bottom of the chair frame. |
| Options (sold<br>separately) | Lumen Stacking Chair with Upholstered Seat Pad                                                                   |
| Active Load<br>Capacity      | 140kg                                                                                                            |