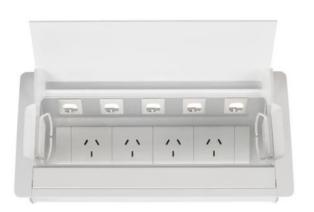

## Accede - 4x Auto Switched GPO + 5x Data Provision

WARRANTY

SKU: GD0400

## **SPECIFICATIONS**

**DEVICE (COMPRISES OF)** 

4 x auto switched GPO Provision for 5 x data - SW18 series

## FEATURES

Dual cable exits, front and sides with additional attachments for cable guides Integrated tablet device display stand (when lid is open) Finished in White or bead-blasted Silver anodised Fully segregated for power and data Improved scalloped ends with add-on cable retraction bracket Appliance cables exit through scalloped sides or through the centre brushed-strip