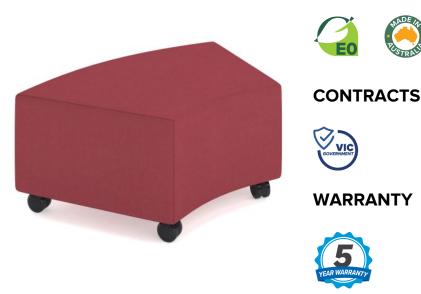

## Showtime Small Curve Ottoman - In Curve Mobile Lounge

CERTIFICATIONS

SKU: SHOSC

## SPECIFICATIONS

| Specification      | Details                                                                                                                                                                                                                                                                                                                                                       |
|--------------------|---------------------------------------------------------------------------------------------------------------------------------------------------------------------------------------------------------------------------------------------------------------------------------------------------------------------------------------------------------------|
| Dimensions<br>(mm) | 450h x 1072/574w x650d                                                                                                                                                                                                                                                                                                                                        |
| Material           | High-density foam, E0 Board                                                                                                                                                                                                                                                                                                                                   |
| Colours            | Proudly Australian-made and available made-to-order in Warwick Beachcomber fabric,<br>or choose from a wide range of commercial fabric choices. Also available in our best-<br>selling BFX Exclusive Fabrics and Vinyls, including the Ninderry and Australiana<br>Ranges. Contact your local BFX Sales Consultant to discuss your individual<br>preferences. |
| Mobility           | Heavy-Duty Lockable Castors                                                                                                                                                                                                                                                                                                                                   |
| Collection         | Showtime                                                                                                                                                                                                                                                                                                                                                      |

## FEATURES

Small In-Curve Ottomans offer versatility - combine multiples for dynamic educational spaces Fully mobile with heavy-duty locking castors for easy student configuration Available Without a Back, High Back or Low Back variations Compatible with Showtime Collection for diverse learning styles and spaces Made with high-density form and eco-friendly EQ board for sustainability