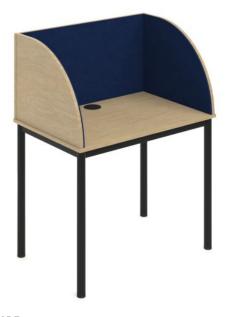

# Focus Carrel Desk - Fixed Height

#### **SPECIFICATIONS**

| Specification        | Details                                                                       |
|----------------------|-------------------------------------------------------------------------------|
| Dimensions (mm)      | Fixed Height - 720h x 900w x 600d                                             |
|                      | Above Desk Height (Screen) - 450h                                             |
| Tabletop and Privacy | 18mm thick E0 board                                                           |
| Screen               | 1x entry cable/cap                                                            |
| Options              | Available with or without AudioArt lining to help dampen noise distraction in |
|                      | a wide selection of colour options.                                           |
| Colours              | Available in BFX Board E0 colour options. Contact your local BFX Sales        |
|                      | Consultant to discuss your preferences.                                       |
| Frame                | Fully welded powder-coated black steel frame                                  |

#### **FEATURES**

Integrated 3-way privacy screen with curved sides for enhanced focus Optional AudioArt lining reduces noise and provides a pinnable surface Cable entry with cap allows easy access for device charging Ultra-robust powder-coated frame for long-lasting performance Fixed-height design ideal for upper primary, secondary, and tertiary learners Value-driven option for affordable, distraction-free learning environments ??