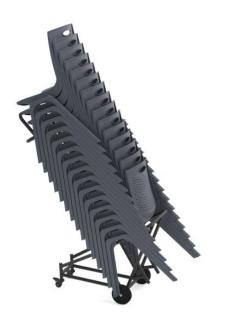

## **Stakka Chair Trolley**

Provider

Furniture

OUALITY · BEST PRICE

CONTRACTS

| Specification        | Details                                                      |
|----------------------|--------------------------------------------------------------|
| Dimensions (mm)      | Trolley Overall - 1465h x 420w x 870d                        |
|                      | Stacked 15x Chairs High: 1970h x 535w x 700d                 |
| Materials            | Powdercoat Black steel trolley frame with heavy-duty wheels. |
| Optional Extra (Sold | Stakka Linking Chairhttps://www.bfx.com.au/store/stakka-     |
| Separately)          | linking-chair                                                |

## **FEATURES**

Designed to complement the Stakka Linking Chair?? Stacks up to 15 unupholstered chairs vertically for efficient storage Fully welded and powder-coated strong steel frame Heavy-duty wheels to withstand rough environments Enables easy relocation and storage of stacked chairs with minimal effort