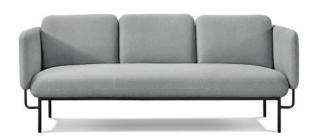

## **Capri Three Seater Lounge**

## **SPECIFICATIONS**

| Specification             | Details                                                                  |
|---------------------------|--------------------------------------------------------------------------|
| Dimensions (mm)           | Overall - 830h x 1950w x 750d                                            |
|                           | Seat Height - 450h                                                       |
|                           | Seat Width - 1780w                                                       |
|                           | Seat Depth - 510d                                                        |
|                           | Back Height - 400h                                                       |
| Materials                 | Robust powder-coated steel base                                          |
|                           | Seat inner made with a Larchwood bracket                                 |
|                           | 2mm plywood with serpentine spring                                       |
|                           | High-density foam                                                        |
|                           | High-quality fabric upholstery craftsmanship                             |
|                           | Fully assembled                                                          |
| Active Load Capacity      | 375kg                                                                    |
| Colours                   | Upholstered in Light Grey Fabric with a Black powder-coated steel frame. |
| Options (sold separately) | Capri One Seater Lounge                                                  |