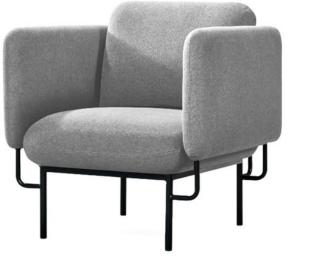

## **Capri One Seater Lounge**

SKU: FNX2020

## **SPECIFICATIONS**

| Specification             | Details                                                                  |
|---------------------------|--------------------------------------------------------------------------|
| Dimensions (mm)           | Overall - 830h x 750w x 750d                                             |
|                           | Back Height - 400h                                                       |
|                           | Seat Height - 450h                                                       |
|                           | Seat Width - 580w                                                        |
|                           | Seat Depth - 510d                                                        |
| Materials                 | Robust powder-coated steel base                                          |
|                           | Seat inner made with a Larchwood bracket                                 |
|                           | 2mm plywood with serpentine spring                                       |
|                           | High-density foam                                                        |
|                           | High-quality fabric upholstery craftsmanship                             |
|                           | Fully assembled                                                          |
| Active Load Capacity      | 150kg                                                                    |
| Colours                   | Upholstered in Light Grey Fabric with a Black powder-coated steel frame. |
| Options (sold separately) | Capri Three Seater Lounge                                                |