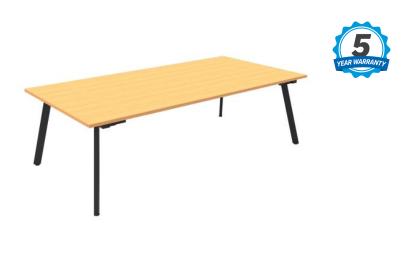

## **Eternity 4 Leg Boardroom Table**

5

Furniture

Provider

"ST SERVICE

WARRANTY

SKU: FNXLB4

|                               | Portion Portion                                                                                                                                     |
|-------------------------------|-----------------------------------------------------------------------------------------------------------------------------------------------------|
| SPECIFICATIONS SPECIFICATIONS |                                                                                                                                                     |
| Specification                 | Details                                                                                                                                             |
| Dimensions                    | 730h x 2100w x 750d                                                                                                                                 |
| (mm)                          | 730h x 2400w x 1200d                                                                                                                                |
| Materials                     | 45-degree profile to leg<br>Powder coated base<br>Adjustable feet<br>Matches the Eternity commercial furniture range<br>E0 Melamine board table top |
| Colours                       | Top Options - Natural Oak, Natural White, Beech or Cherry tops as shown.<br>Frame Options - Black or White powder-coated steel as shown.            |
| Range                         | Eternity??                                                                                                                                          |
| ??                            |                                                                                                                                                     |