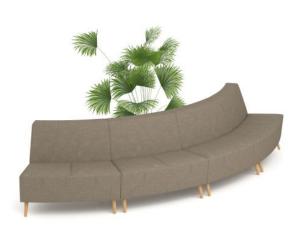

# **Modele Seville Modular Setting**

#### SIZE (Millimeters)

SKU: MODSS

Seville Modular Setting comprises of; 4x Out Curve Lounges (860h x 1150w x 795d)?? Overall - 860h x 4600w x 795d Seat Height - 450h

#### COLOURS

Fully customisable upholstery, including access to commercial and healthcare fabrics and vinyl.?? Shown in Warwick Copeland Praline fabric. Features modern and durable Timber-look ABS 160mm tapered legs. Contact our Sales team to tailor a Modele Collection to suit your individual needs and meet your specific budget.?? 250+ fabric choices are available.