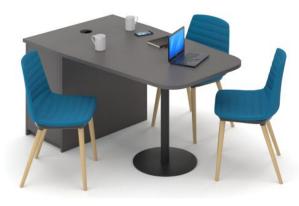

## **SPECIFICATIONS**

| Specification   | Details                                                                                                 |
|-----------------|---------------------------------------------------------------------------------------------------------|
| Dimensions (mm) | Cupboard is 435d with Push-Latch on side doors with 1x Adjustable Shelf and rear grill for ventilation. |
|                 | Four (4) size options, including;                                                                       |
|                 | 725h x 1500w x 900d                                                                                     |
|                 | 725h x 1800w x 900d                                                                                     |
|                 | 725h x 1500w x 1200d                                                                                    |
|                 | 725h x 1800w x 1500d                                                                                    |
| Tabletop Design | Available in D-End or Barrel Top shape options                                                          |
| Options         | Cable Management: comes standard with 1 x Cable Entry (80mm diameter)                                   |
| Tabletop        | 25mm thick E0 board                                                                                     |
| Colours         | A wide range of made-to-order boards, as shown                                                          |
| Frame           | Powder-coated black disc base steel frame                                                               |

## **FEATURES**

Australian-made collaboration hub with integrated storage for added functionality 725mm high table ideal for seated meetings, group discussions, and learning spaces Built-in cupboard with push-latch side doors for secure equipment and resource storage Rear ventilation grill allows safe storage of powered items such as AV or technology equipment Integrated cable management ensures tidy and organised power and data access