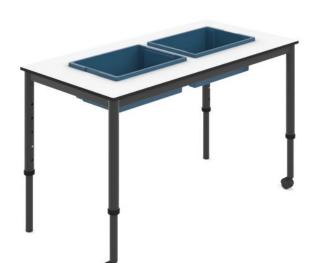

## SIZE (Millimetres)

515-755h x 1200w x 600d 2x Large Stash Storage Trays included in price

#### **COLOURS**

White Compact Laminate Top with powder-coated Black frame fitted with two heavy-duty castors. Trays - Available in a wide selection of Stash Tray colour choices.

### **FEATURES**

Ergonomic Height Adjustable ensures inclusion for all learners

Postural upper limb support promotes focus and attention

Powdercoat frame with two castors for easy mobility

Easy Stash Tray removal for easy cleaning and for swapping out resources