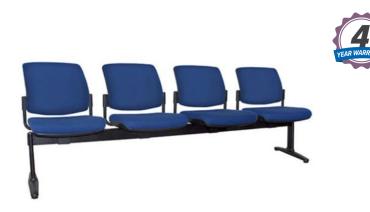

## Malmo Visitor Beam Seat - 4 Seater Fully Upholstered

WARRANTY

SKU: STY4003

SIZE (MILLIMETERS) Overall - 830h x 2170w x 660d Seat Height - 430 Individual Seat Width - 490

## FEATURES

An ideal choice for hospital seating, lobbies, receptions and waiting areas Simple design to fit the body perfectly Plastic under pan and outer back Black Powdercoat metal frame with adjustable Feet The combined weight limit for 4 Seater Beam Seat is 350kg Suitable for indoor use only Malmo Visitor Beam Seat range is available in combinations of Fully Upholstered and Mesh Back/Upholstered Seat Pan in 2 Seater, 3 Seater and 4 Seater variations **??** 