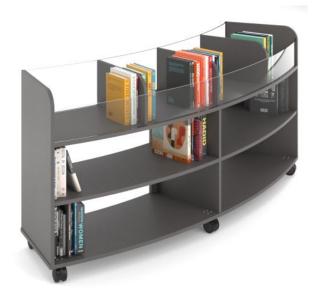

# Showtime Curve Book Browser - In Curve Mobile Bookcase

CERTIFICATIONS

#### COLOURS

Made to order, choose from a wide range of commercial board colours, fitted with castors and top shelf has a polycarbonate screen that creates a transparent window to display materials. Contact our Sales team to tailor Showtime Collection to suit your individual needs and meet your specific budget.???

### FEATURES

Heavy-duty locking castors

Top shelf has a polycarbonate screen that creates a transparent window to display materials Create engaging & easily adaptable settings Combine Showtime Bookcase with Showtime Curve Ottoman with Black - In Curve 900H