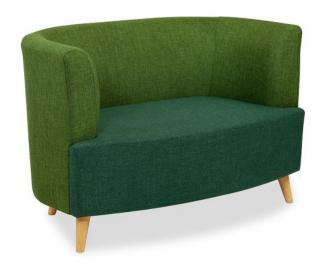

# **Bijou Double Visitor Lounge**

### **SPECIFICATIONS**

| Specification   | Details                                                                         |
|-----------------|---------------------------------------------------------------------------------|
| Overall         | Overall - 820h x 1270w x 750d                                                   |
| Dimensions (mm) | Seat Height - 450h                                                              |
| Materials       | Tapered timber-style legs                                                       |
|                 | High-resilience foam                                                            |
|                 | Generous seat cushion                                                           |
|                 | Heavy-duty construction                                                         |
| Colours         | Available made-to-order in Warwick Beachcomber fabric or vinyl, or upgrade to   |
|                 | BFX Exclusive Fabric and Vinyl options. Contact your local BFX Sales Consultant |
|                 | to discuss preferences.                                                         |

#### **FEATURES**

Spacious double-seater design offers comfortable seating for two users ?? High-resilience foam cushions for durability and exceptional support Robust frame with tapered timber-style legs for stability and elegance ?? Customisable upholstery options, including BFX Exclusive finishes upgrades ?? Perfect for high-traffic areas in educational and commercial spaces??