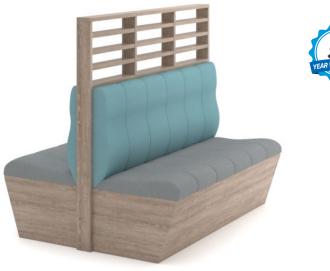

## **Amelia Back to Back Booth Lounge**

WARRANTY

**SPECIFICATIONS** 

SKU: HDZA2B2

**SIZE(Millimeters)** Overall - 1400H X 1585W X 1260D

## FEATURES

Constructed from EO Board, ensuring classrooms remain safe and free from toxins Offered in single fabric or two-tone fabric variations Great for resource hubs, libraries, classrooms & admin spaces High-density foam seat & back offers great comfort A wide range of fabric and vinyl finish options to suit any learning environment Privacy screen feature