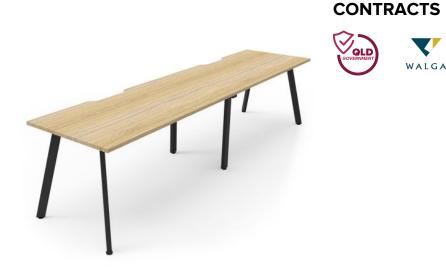

## **Eternity Single Sided Desk - Two Person**

SKU: FNXDESS2

## **SPECIFICATIONS**

**COLOUR OPTIONS** Desk Top Options - Natural Oak or Natural White scalloped top as shown. Frame and Legs Options - Black or White powder-coated steel as shown.

## SIZE OPTIONS (Millimeters)??

2 Person; 2400w x 750d x 730h 3000w x 750d x 730h 3600w x 750d x 730h

??

??

## FEATURES

Offered in 1 Person through to 5 Persons required for your run of desks Stylish splayed Eternity Leg Maximise office space - large, medium or small desks 750mm Depth worktop per user

Contact your local BFX Consultant, click here or scan to view colours & options >