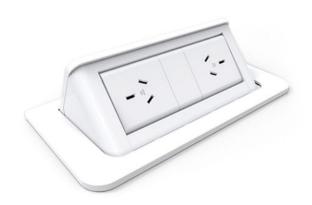

## Pop Up In-Desk Module with 2x GPO

## **SPECIFICATIONS**

| Specification           | Details                                     |
|-------------------------|---------------------------------------------|
| Device (comprises of)?? | 2X GPO                                      |
|                         | 1500mm 3-pin lead                           |
|                         | Category 6A compliant                       |
|                         | OneTouch spring mechanism to open and close |
| Colours                 | Available in Black (BK) or White (WH)       |

## **FEATURES**

Includes 2x GPO provisions for convenient desktop power access Spring-loaded mechanism enables smooth one-touch open and close Fully segregated design ensures safe power separation Supplied with 1500mm 3-pin power lead for easy installation Available in White or Black to match modern workspace fitouts